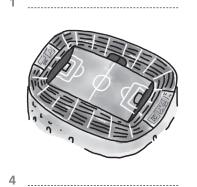

### Label the pictures.

| museum | market          | skate park | shopping centre | sports centre |
|--------|-----------------|------------|-----------------|---------------|
| park   | football stadiu | ım cinema  | bowling alley   |               |

7

8 \_\_\_\_\_

3

-----

9 \_\_\_\_\_