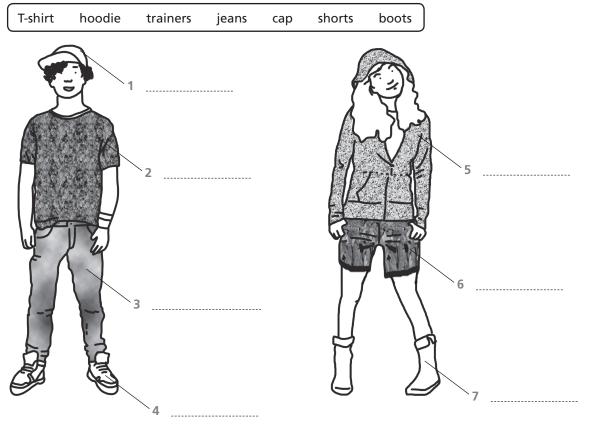

ect column.

| swimming basketball (x | 2) cycling windsurfing | skateboarding | surfing | volleyball (x2)    | tennis |
|------------------------|------------------------|---------------|---------|--------------------|--------|
| watersports            | sports with a ball     | team sports   |         | sports with wheels |        |
|                        |                        |               |         |                    |        |
|                        |                        |               |         |                    |        |
|                        |                        |               |         |                    |        |
|                        |                        |               |         |                    |        |

## **2** Label the pictures.



## **3** Put the words in the box into the correct column.

| judo | volleyball | surfing | cycling | basketball | tennis | skiing |  |
|------|------------|---------|---------|------------|--------|--------|--|
| play |            | go      |         |            | do     |        |  |
|      |            |         |         |            |        |        |  |
|      |            |         |         |            |        |        |  |
|      |            |         |         |            |        |        |  |
|      |            |         |         |            |        |        |  |
|      |            |         |         |            |        |        |  |