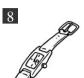

## Vocabulary

**1** Complete the puzzle according to the pictures.

Across 🌩

Down **4** 

#### A B 1. Women wear these to keep their legs warm. ..... a. phone case 2. Some women wear this on their face. ..... b. tights ..... c. hoodie 3. You need it for a manicure. 4. You put your mobile phone in this. ..... d. make-up 5. It's a type of jewellery for your hands. ..... e. wallet ..... f. ring 6. You wear this. It's warm and comfortable. 7. A man keeps his money in it. ..... g. nail varnish