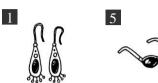

## Vocabulary

**1** Complete the puzzle according to the pictures.

Across 🌩

Down **4** 

#### A B 1. Women wear these to keep their legs warm. ..... a. phone case 2. Some women wear this on their face. ..... b. tights ..... c. hoodie 3. You need it for a manicure. 4. You put your mobile phone in this. ..... d. make-up 5. It's a type of jewellery for your hands. ..... e. wallet ..... f. ring 6. You wear this. It's warm and comfortable. 7. A man keeps his money in it. ..... g. nail varnish