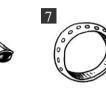

## Vocabulary

**1** Complete the puzzle according to the pictures.

Across 🌩

Down **4** 

#### A B 1. Women wear these to keep their legs warm. ..... a. phone case 2. Some women wear this on their face. ..... b. tights ..... c. hoodie 3. You need it for a manicure. 4. You put your mobile phone in this. ..... d. make-up 5. It's a type of jewellery for your hands. ..... e. wallet ..... f. ring 6. You wear this. It's warm and comfortable. 7. A man keeps his money in it. ..... g. nail varnish